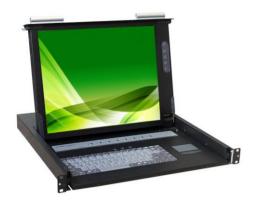

## Combo DB15 LCD Console Drawers - Short Depth

Optimize rack space. Maximize rack monitoring

LCD console drawer provides a variety of features that simplify to access servers to making system monitoring, troubleshooting and software upgrades.

The self-locking rails when in the fully extended open position and the ultraconvenient auto lock release when the LCD panel is closed, make for simple and hassle free operation.

Available with 15" or 17" A-Grade LCD panels, combo DB15 single, 8 or 16 port integrated KVM switch.

## **Features**

- Support combo interface, VGA-USB & VGA-PS/2.
- Short depth design suit for mobile rack and limited space.
- Durable 88-key keyboard and touch pad.
- Quick and simple installation.
- Self-locking and auto release rails for ultra-convenience.
- Port selection via push buttons or On-Screen-Display (OSD).
- Dedicated daisy chain port to expand up to 240 servers.