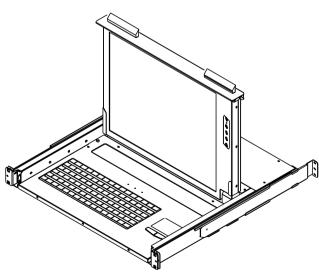

## Combo DB15 LCD Console Drawers - Short Depth

Optimize rack space. Maximize rack monitoring

LCD console drawer provides a variety of features that simplify to access servers to making system monitoring, troubleshooting and software upgrades.

The self-locking rails when in the fully extended open position and the ultraconvenient auto lock release when the LCD panel is closed, make for simple and hassle free operation.

Available with 15" or 17" A-Grade LCD panels, combo DB15 single, 8 or 16 port integrated KVM switch.

## **Features**

- Support combo interface, VGA-USB & VGA-PS/2.
- Short depth design suit for mobile rack and limited space.
- Durable 88-key keyboard and touch pad.
- Quick and simple installation.
- Self-locking and auto release rails for ultra-convenience.
- Port selection via push buttons or On-Screen-Display (OSD).
- Dedicated daisy chain port to expand up to 240 servers.