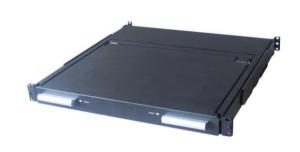

## Combo DB15 LCD Console Drawers - Short Depth

Optimize rack space. Maximize rack monitoring

LCD console drawer provides a variety of features that simplify to access servers to making system monitoring, troubleshooting and software upgrades.

The self-locking rails when in the fully extended open position and the ultraconvenient auto lock release when the LCD panel is closed, make for simple and hassle free operation.

Available with 15" or 17" A-Grade LCD panels, combo DB15 single, 8 or 16 port integrated KVM switch.

## **Features**

- Support combo interface, VGA-USB & VGA-PS/2.
- Short depth design suit for mobile rack and limited space.
- Durable 88-key keyboard and touch pad.
- Quick and simple installation.
- Self-locking and auto release rails for ultra-convenience.
- Port selection via push buttons or On-Screen-Display (OSD).
- Dedicated daisy chain port to expand up to 240 servers.