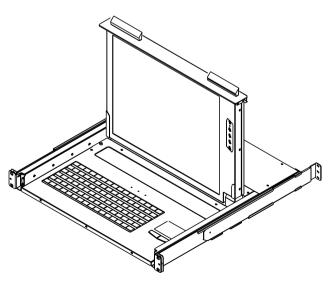

## Combo DB15 LCD Console Drawers - Short Depth

Optimize rack space. Maximize rack monitoring

LCD console drawer provides a variety of features that simplify to access servers to making system monitoring, troubleshooting and software upgrades.

The self-locking rails when in the fully extended open position and the ultraconvenient auto lock release when the LCD panel is closed, make for simple and hassle free operation.

Available with 15" or 17" A-Grade LCD panels, combo DB15 single, 8 or 16 port integrated KVM switch.

## **Features**

- Support combo interface, VGA-USB & VGA-PS/2.
- Short depth design suit for mobile rack and limited space.
- Durable 88-key keyboard and touch pad.
- Quick and simple installation.
- Self-locking and auto release rails for ultra-convenience.
- Port selection via push buttons or On-Screen-Display (OSD).
- Dedicated daisy chain port to expand up to 240 servers.