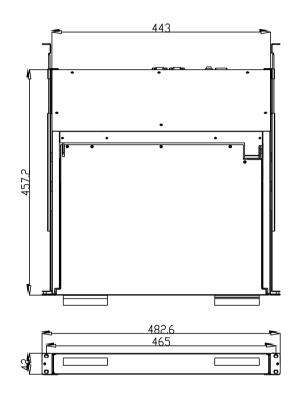

Rear of KVM-1516S/1716SAST-M2

| Part No.                           |                                     | KVM-1501S-AST-M2                                                                                                                                                                                                    | KVM-1508S-AST-M2               | KVM-1516S-AST-M2     | KVM-1701S-AST-M2                   | KVM-1708S-AST-M2           | KVM-1716S-AST-M2 |
|------------------------------------|-------------------------------------|---------------------------------------------------------------------------------------------------------------------------------------------------------------------------------------------------------------------|--------------------------------|----------------------|------------------------------------|----------------------------|------------------|
| Direct no. of Computers            |                                     | 1                                                                                                                                                                                                                   | 8                              | 16                   | 1                                  | 8                          | 16               |
| Maximum no. of Computers           |                                     | 1                                                                                                                                                                                                                   | 232(Daisy Chain)               | 240(Daisy chain)     | 1                                  | 232(Daisy Chain)           | 240(Daisy chain) |
|                                    | Size                                |                                                                                                                                                                                                                     | 15"                            |                      | 17"                                |                            |                  |
| LCD                                | Backlight                           | LED                                                                                                                                                                                                                 |                                |                      | LED                                |                            |                  |
|                                    | Resolution                          | 1024*768                                                                                                                                                                                                            |                                |                      | 1280*1024                          |                            |                  |
|                                    | Max.color                           | 16.7M                                                                                                                                                                                                               |                                |                      | 16.7M                              |                            |                  |
|                                    | Luminance                           | 450cd/m2                                                                                                                                                                                                            |                                |                      | 250cd/m2                           |                            |                  |
|                                    | View Angel (H/V)                    | 160 / 140                                                                                                                                                                                                           |                                |                      | 176 / 170                          |                            |                  |
|                                    | Contrast Ratio                      | 700 : 1                                                                                                                                                                                                             |                                |                      | 1000 : 1                           |                            |                  |
| Port Selection                     |                                     | N/A                                                                                                                                                                                                                 | N/A Push Button, OSD or Hotkey |                      | N/A                                | Push Button, OSD or Hotkey |                  |
| USB Local console / Expansion Slot |                                     | N/A                                                                                                                                                                                                                 |                                |                      |                                    |                            |                  |
| KB/Mouse Emulation                 |                                     | USB & PS2                                                                                                                                                                                                           |                                |                      |                                    |                            |                  |
| Rack Depth                         |                                     | 360mm to 580mm ( rack cabinet front rails to rear rails ) 380mm to 620mm ( rack cabinet front rails to rear rails )                                                                                                 |                                |                      |                                    |                            |                  |
| Power                              |                                     | 100-240V AC 50/60Hz via IEC Type power cord                                                                                                                                                                         |                                |                      |                                    |                            |                  |
| Environment                        |                                     | Operation temp: $0$ to $50^{\circ}$ C<br>Storage temp: $-20$ to $60^{\circ}$ C<br>Humidity: $10\%$ - $90\%$ , non-condensing<br>Shock: $10G$ acceleration ( $11ms$ duration)<br>Vibration: $17$ to $500Hz$ $1G$ PTP |                                |                      |                                    |                            |                  |
| Physical Dimensions / Net Weights  |                                     | 443x42x406.4mm (WxHxD) /12.5KG                                                                                                                                                                                      |                                |                      | 443x42x457.2mm (WxHxD) /14KG       |                            |                  |
| Packing Dimensions / Gross weights |                                     | 715x140x600mm (WxHxD) / 15.5KG                                                                                                                                                                                      |                                |                      | 715x140x600mm (WxHxD) /17KG        |                            |                  |
| Accessory                          |                                     |                                                                                                                                                                                                                     |                                |                      |                                    |                            |                  |
| 1.8meter IEC                       | Type Power Cord (1.8                | 3meter VGA& PS2Cab                                                                                                                                                                                                  | le + 1.8meter USB A            | Type Cable for KVM-1 | .501S/1701S-AST-M2)                |                            |                  |
| Option Relate                      | e Item                              |                                                                                                                                                                                                                     |                                |                      |                                    |                            |                  |
| CVU-018                            | 8 1.8meter 2-in-1 KVM Cable-USB&VGA |                                                                                                                                                                                                                     |                                | CVP-018              | 1.8meter 3-in-1 KVM Cable-PS/2&VGA |                            |                  |
| CVU-030 3.0meter 2-in-1 KV         |                                     | M Cable-USB&VGA                                                                                                                                                                                                     |                                | CVP-030              | 3.0meter 3-in-1 KVM Cable-PS/2&VGA |                            |                  |
| CVU-050 5.0meter 2-in-1 KV         |                                     | M Cable-USB&VGA                                                                                                                                                                                                     |                                | CVP-050              | 5.0meter 3-in-1 KVM Cable-PS/2&VGA |                            |                  |