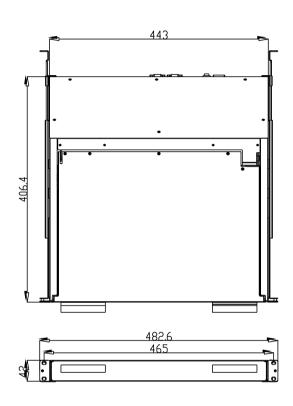

Rear of KVM-1516S/1716SAST-M2

| Part No.                           |                                     | KVM-1501S-AST-M2                                                                                                                                                                                                    | KVM-1508S-AST-M2               | KVM-1516S-AST-M2     | KVM-1701S-AST-M2                   | KVM-1708S-AST-M2           | KVM-1716S-AST-M2 |
|------------------------------------|-------------------------------------|---------------------------------------------------------------------------------------------------------------------------------------------------------------------------------------------------------------------|--------------------------------|----------------------|------------------------------------|----------------------------|------------------|
| Direct no. of Computers            |                                     | 1                                                                                                                                                                                                                   | 8                              | 16                   | 1                                  | 8                          | 16               |
| Maximum no. of Computers           |                                     | 1                                                                                                                                                                                                                   | 232(Daisy Chain)               | 240(Daisy chain)     | 1                                  | 232(Daisy Chain)           | 240(Daisy chain) |
|                                    | Size                                |                                                                                                                                                                                                                     | 15"                            |                      | 17"                                |                            |                  |
| LCD                                | Backlight                           | LED                                                                                                                                                                                                                 |                                |                      | LED                                |                            |                  |
|                                    | Resolution                          | 1024*768                                                                                                                                                                                                            |                                |                      | 1280*1024                          |                            |                  |
|                                    | Max.color                           | 16.7M                                                                                                                                                                                                               |                                |                      | 16.7M                              |                            |                  |
|                                    | Luminance                           | 450cd/m2                                                                                                                                                                                                            |                                |                      | 250cd/m2                           |                            |                  |
|                                    | View Angel (H/V)                    | 160 / 140                                                                                                                                                                                                           |                                |                      | 176 / 170                          |                            |                  |
|                                    | Contrast Ratio                      | 700 : 1                                                                                                                                                                                                             |                                |                      | 1000 : 1                           |                            |                  |
| Port Selection                     |                                     | N/A                                                                                                                                                                                                                 | N/A Push Button, OSD or Hotkey |                      | N/A                                | Push Button, OSD or Hotkey |                  |
| USB Local console / Expansion Slot |                                     | N/A                                                                                                                                                                                                                 |                                |                      |                                    |                            |                  |
| KB/Mouse Emulation                 |                                     | USB & PS2                                                                                                                                                                                                           |                                |                      |                                    |                            |                  |
| Rack Depth                         |                                     | 360mm to 580mm ( rack cabinet front rails to rear rails ) 380mm to 620mm ( rack cabinet front rails to rear rails )                                                                                                 |                                |                      |                                    |                            |                  |
| Power                              |                                     | 100-240V AC 50/60Hz via IEC Type power cord                                                                                                                                                                         |                                |                      |                                    |                            |                  |
| Environment                        |                                     | Operation temp: $0$ to $50^{\circ}$ C<br>Storage temp: $-20$ to $60^{\circ}$ C<br>Humidity: $10\%$ - $90\%$ , non-condensing<br>Shock: $10G$ acceleration ( $11ms$ duration)<br>Vibration: $17$ to $500Hz$ $1G$ PTP |                                |                      |                                    |                            |                  |
| Physical Dimensions / Net Weights  |                                     | 443x42x406.4mm (WxHxD) /12.5KG                                                                                                                                                                                      |                                |                      | 443x42x457.2mm (WxHxD) /14KG       |                            |                  |
| Packing Dimensions / Gross weights |                                     | 715x140x600mm (WxHxD) / 15.5KG                                                                                                                                                                                      |                                |                      | 715x140x600mm (WxHxD) /17KG        |                            |                  |
| Accessory                          |                                     |                                                                                                                                                                                                                     |                                |                      |                                    |                            |                  |
| 1.8meter IEC                       | Type Power Cord (1.8                | 3meter VGA& PS2Cab                                                                                                                                                                                                  | le + 1.8meter USB A            | Type Cable for KVM-1 | .501S/1701S-AST-M2)                |                            |                  |
| Option Relate                      | e Item                              |                                                                                                                                                                                                                     |                                |                      |                                    |                            |                  |
| CVU-018                            | 8 1.8meter 2-in-1 KVM Cable-USB&VGA |                                                                                                                                                                                                                     |                                | CVP-018              | 1.8meter 3-in-1 KVM Cable-PS/2&VGA |                            |                  |
| CVU-030 3.0meter 2-in-1 KV         |                                     | M Cable-USB&VGA                                                                                                                                                                                                     |                                | CVP-030              | 3.0meter 3-in-1 KVM Cable-PS/2&VGA |                            |                  |
| CVU-050 5.0meter 2-in-1 KV         |                                     | M Cable-USB&VGA                                                                                                                                                                                                     |                                | CVP-050              | 5.0meter 3-in-1 KVM Cable-PS/2&VGA |                            |                  |